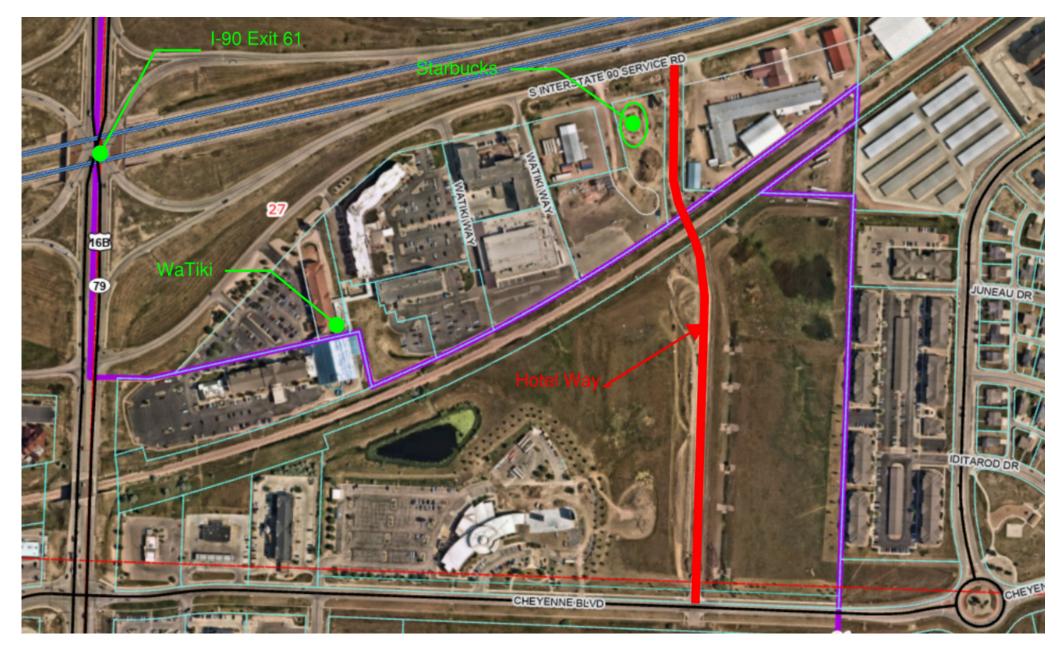

## New Road Opening: Hotel Way Now Open in Box Elder, Offering Easier Access to WaTiki Water Park and Starbucks

## For Immediate Release

Box Elder, South Dakota - City of Box Elder, Exciting news for locals and visitors alike: Hotel Way is now officially open in Box Elder! This new roadway connects the I-90 Service Road to Cheyenne Boulevard, providing smoother and more convenient access to two of the area's favorite destinations, WaTiki Indoor Waterpark Resort and Starbucks.

The new road also eliminates the need for drivers to make a left turn from the I-90 Service Road onto Elk Vale when traveling south, representing a significant safety improvement in the area. The opening of Hotel Way is part of an ongoing effort to enhance infrastructure, improve traffic flow, and elevate the overall travel experience for residents, hotel guests, and tourists visiting one of South Dakota's top family destinations.